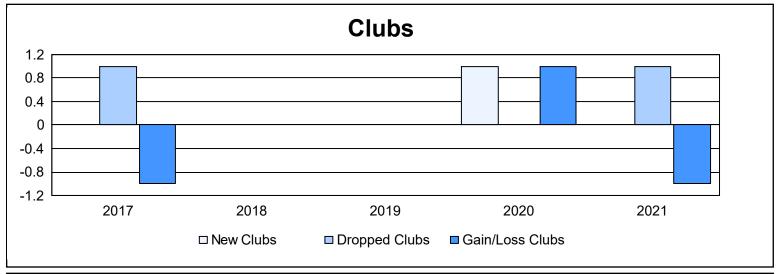

District 11 D1 As of June 2021 Cumulative

| Year      | New<br>Clubs | Dropped<br>Clubs | Gain/<br>Loss<br>Clubs | New<br>Members | Charter<br>Members | Reinstate<br>Members | Transfer<br>Members | Total<br>Member<br>Added | Total<br>Members<br>Dropped | Gain/<br>Loss<br>Members |
|-----------|--------------|------------------|------------------------|----------------|--------------------|----------------------|---------------------|--------------------------|-----------------------------|--------------------------|
| 2016-2017 | 0            | 1                | -1                     | 70             | 0                  | 12                   | 6                   | 88                       | 174                         | -86                      |
| 2017-2018 | 0            | 0                | 0                      | 127            | 2                  | 12                   | 8                   | 149                      | 126                         | 23                       |
| 2018-2019 | 0            | 0                | 0                      | 79             | 1                  | 2                    | 5                   | 87                       | 117                         | -30                      |
| 2019-2020 | 1            | 0                | 1                      | 74             | 48                 | 6                    | 3                   | 131                      | 132                         | -1                       |
| 2020-2021 | 0            | 1                | -1                     | 84             | 2                  | 4                    | 3                   | 93                       | 177                         | -84                      |
| Average   | 0            | 0                | 0                      | 87             | 11                 | 7                    | 5                   | 110                      | 145                         | -36                      |